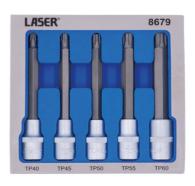

## Long Series Torx Plus® Socket Bit Set 1/2 "D 5pc

A set of 120mm long Torx Plus® socket bits from TP40 to TP60, for use on recessed fixings and for improved access in confined spaces. The bits are manufactured from impact grade S2 steel, with the 1/2"D sockets from chrome vanadium steel with a matt chrome finish together with a knurled ring for extra grip, and are supplied in a EVA foam tray for safe storage.

## **Additional Information**

- 1/2"D socket bits x 120mm long: TP40, TP45, TP50, TP55, TP60.
- · Only suitable for Torx Plus® fixings.
- · Sockets manufactured from chrome vanadium, bits from impact grade S2 steel.
- Presented in an EVA foam tray (30 x 150 x 164mm) convenient for user storage & limiting packaging waste.
- TORX® & TORX PLUS® are registered trademarks of Acument Intellectual Properties, LLC.