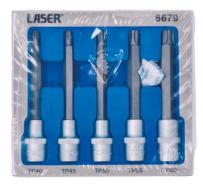

## Long Series Torx Plus® Socket Bit Set 1/2 "D 5pc

A set of 120mm long Torx Plus® socket bits from TP40 to TP60, for use on recessed fixings and for improved access in confined spaces. The bits are manufactured from impact grade S2 steel, with the 1/2"D sockets from chrome vanadium steel with a matt chrome finish together with a knurled ring for extra grip, and are supplied in a EVA foam tray for safe storage.

## **Additional Information**

- 1/2"D socket bits x 120mm long: TP40, TP45, TP50, TP55, TP60.
- · Only suitable for Torx Plus® fixings.
- · Sockets manufactured from chrome vanadium, bits from impact grade S2 steel.
- Presented in an EVA foam tray (30 x 150 x 164mm) convenient for user storage & limiting packaging waste.
- TORX® & TORX PLUS® are registered trademarks of Acument Intellectual Properties, LLC.