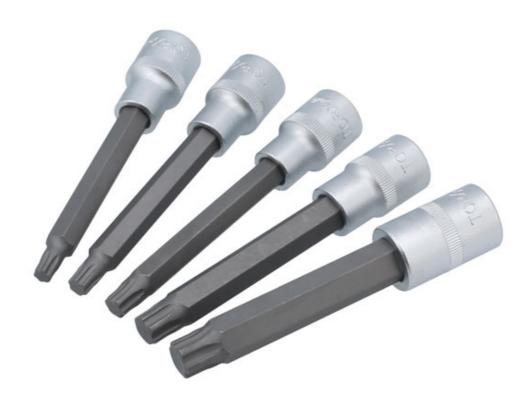

## Long Series Torx Plus® Socket Bit Set 1/2 "D 5pc

A set of 120mm long Torx Plus® socket bits from TP40 to TP60, for use on recessed fixings and for improved access in confined spaces. The bits are manufactured from impact grade S2 steel, with the 1/2"D sockets from chrome vanadium steel with a matt chrome finish together with a knurled ring for extra grip, and are supplied in a EVA foam tray for safe storage.

## **Additional Information**

- 1/2"D socket bits x 120mm long: TP40, TP45, TP50, TP55, TP60.
- · Only suitable for Torx Plus® fixings.
- · Sockets manufactured from chrome vanadium, bits from impact grade S2 steel.
- Presented in an EVA foam tray (30 x 150 x 164mm) convenient for user storage & limiting packaging waste.
- TORX® & TORX PLUS® are registered trademarks of Acument Intellectual Properties, LLC.